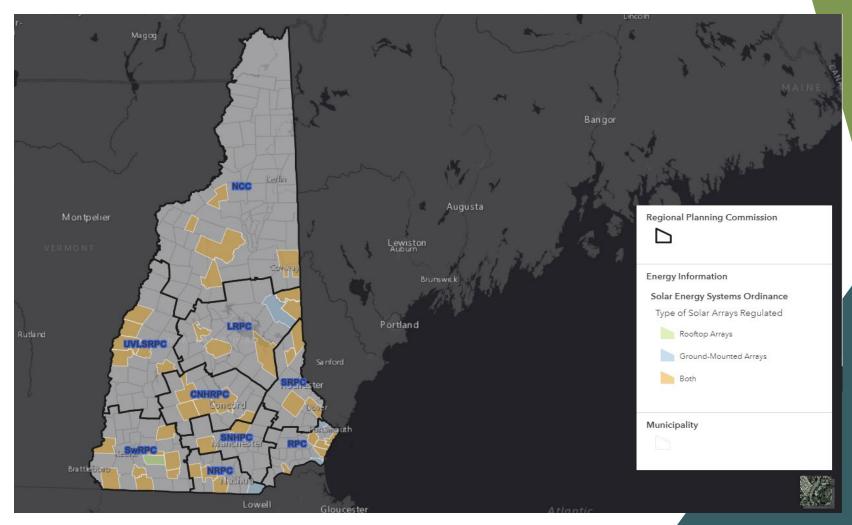

#### **Solar Energy Ordinances**

- 11 communities adopted definitions for solar arrays or a solar energy systems ordinance
- 1 community adopted 79-E, which provides property tax relief to encourage investment in rehabilitation of underutilized buildings in downtowns and town centers

#### 2021 Summary

Aside from the usual definition changes and other routine zoning amendments passed to make sure municipal zoning ordinances are consistent with recent state statute changes, in 2021 communities passed a slew of zoning changes ranging from open space subdivision/cluster ordinance updates to sign ordinance changes. Overall, 128 jurisdictions (57%) adopted zoning amendment updates, the vast majority of which were adopted through the Annual Town Meeting process. Of particular note, in 2021 8 communities amended their Accessory Dwelling Unit (ADU) ordinances to allow detached units, 5 communities adopted or expanded their workforce housing ordinances, 8 communities adopted short-term rental regulations, 11 communities adopted definitions for solar arrays or a solar energy systems ordinance, and 1 community adopted 79-E, which provides property tax relief to encourage investment in rehabilitation of underutilized buildings in downtowns and town centers.