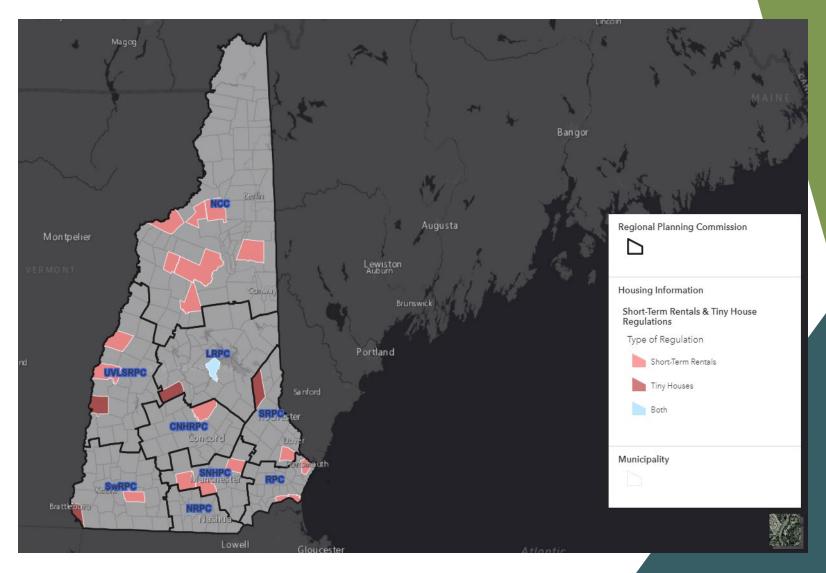

#### **Short-Term Rentals**

#### **2021 Highlights**

- 128 jurisdictions adoptedzoning amendment updates
- 8 communities amended their Accessory Dwelling Unit (ADU) ordinances to allow detached units
- 5 communities adopted or expanded their workforce housing ordinances
- 8 communities adopted short-term rental regulations

#### 2021 Summary

Aside from the usual definition changes and other routine zoning amendments passed to make sure municipal zoning ordinances are consistent with recent state statute changes, in 2021 communities passed a slew of zoning changes ranging from open space subdivision/cluster ordinance updates to sign ordinance changes. Overall, 128 jurisdictions (57%) adopted zoning amendment updates, the vast majority of which were adopted through the Annual Town Meeting process. Of particular note, in 2021 8 communities amended their Accessory Dwelling Unit (ADU) ordinances to allow detached units, 5 communities adopted or expanded their workforce housing ordinances, 8 communities adopted short-term rental regulations, 11 communities adopted definitions for solar arrays or a solar energy systems ordinance, and 1 community adopted 79-E, which provides property tax relief to encourage investment in rehabilitation of underutilized buildings in downtowns and town centers.