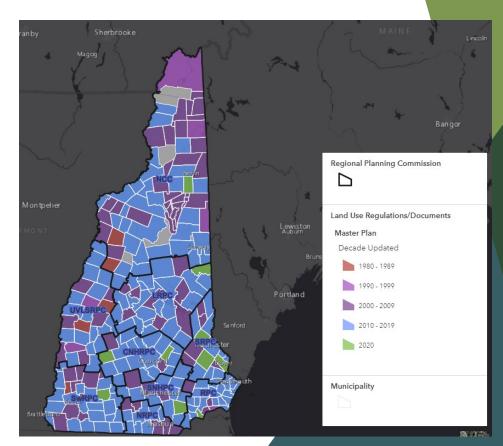

#### **Master Plans**

- 41 communities have adopted master plan updates since the beginning of 2020
- An increasing number of communities are adopting master plan chapters which deviate from the master plan chapters enumerated in RSA 674:2