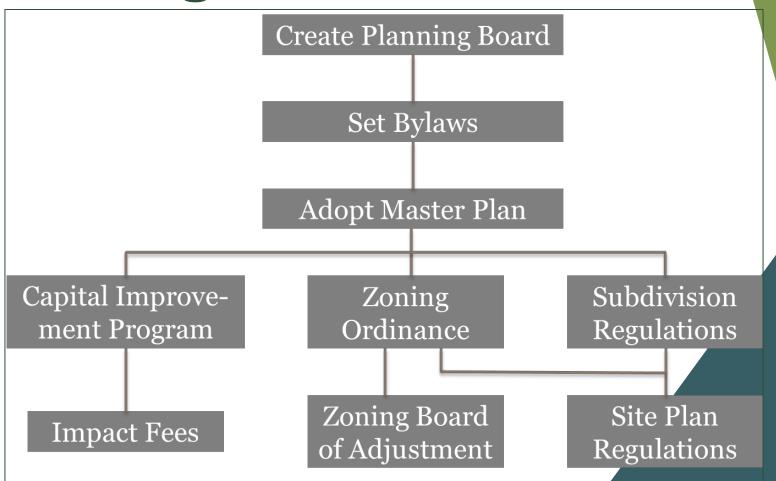

### Municipal Land Use Regulation Process

# Municipal Land Use Regulation Survey

- RSA 675:9 establishes the New Hampshire Office of Planning and Development (OPD) (former NH Office of Strategic Initiatives) as the state repository for all local land use regulations and documents
- RSA 675:9 authorizes OPD to conduct an annual survey of all municipalities in order to collect information pertaining to new and/or amended land use ordinances