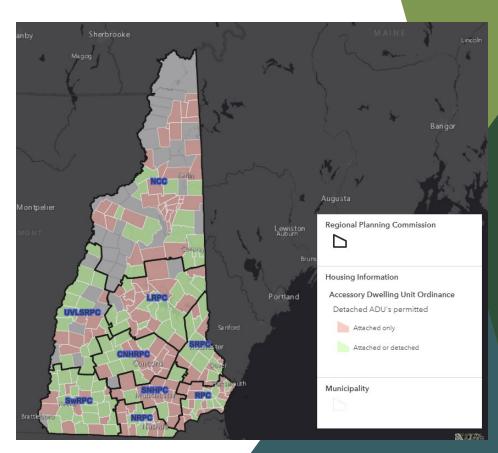

# Accessory Dwelling Unit Ordinances

- 204 communities have adopted an ADU ordinance
- 173 communities require the principal dwelling unit or the accessory dwelling unit to be owner-occupied
- 104 communities allow accessory dwelling units in structures which are detached from the principal dwelling unit
- Just under half of the communities that regulate accessory dwelling units permit them as-of-right, while the other half require obtaining a conditional use permit or special exception