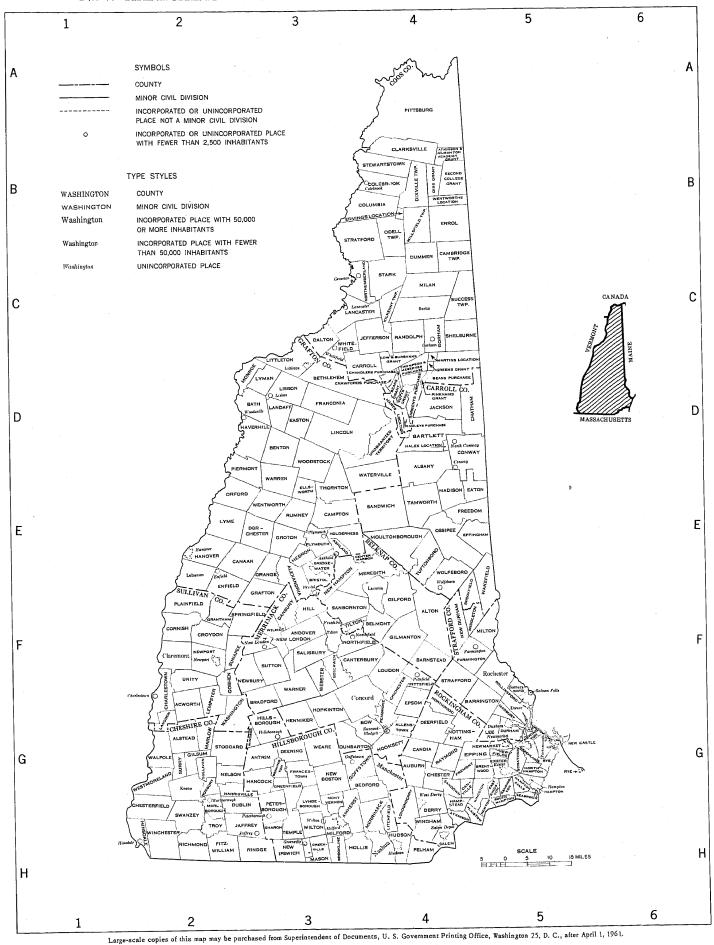

|         |
| LIST OF MAPS                                                                                                                                   |         |
| The State, showing counties, places of 25,000 or more, and standard metropolitan statistical areas.  The State, showing minor civil divisions. |         |
| Urbanized areas (separate map for each area)                                                                                                   | 3<br>12 |
|                                                                                                                                                |         |

NEW HAMPSHIRE—COUNTIES, PLACES OF 25,000 OR MORE, AND STANDARD METROPOLITAN STATISTICAL AREAS



### NEW HAMPSHIRE—MINOR CIVIL DIVISIONS-CITIES, TOWNS, ETC.



#### Table 1.—POPULATION OF THE STATE, URBAN AND RURAL: 1790 TO 1960

[For description of current and previous urban definitions, see text. Minus sign (-) denotes decrease]

| A STATE OF THE STA |                                                                           | The State                                                         |                                                    |                                         | Urban te                                                                 | rritory                                                    |                                                      | Ru                                                                                   | ral territory                                                  |