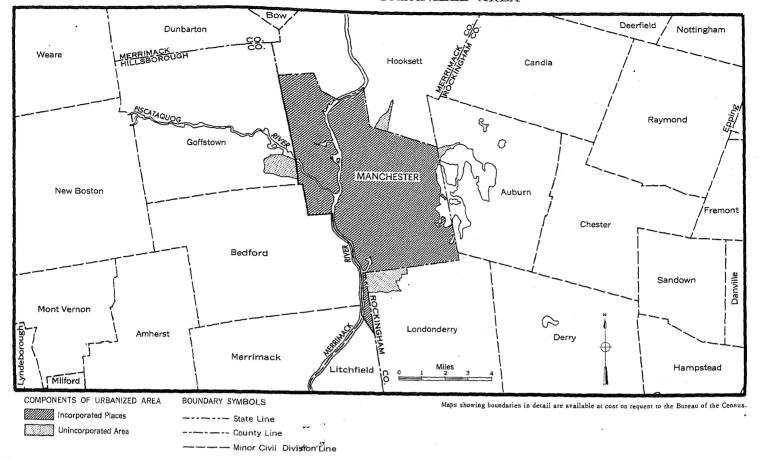

br>territory            |
| The State                                  | 606,921                                 | 353,766                              | 88,282                    | 265,484                            | 253,155                             | . 45,912                    | 207,243                             |
| In standard metropolitan statistical areas | 107,637<br>112,125<br>95,512<br>499,284 | 94,291<br>3,415<br>90,876<br>259,475 | 88,282<br>88,282          | 6,009<br>3,415<br>2,594<br>259,475 | 13,346<br>8,710<br>4,636<br>239,809 | 1,052<br>1,052<br>44,860    | 12,294<br>8,710<br>3,584<br>194,949 |

<sup>1</sup> Part in State only; for entire area see corresponding report for Massachusetts or table 31 of the U.S. Summary.

### New Hampshire

## MANCHESTER URBANIZED AREA



☆U.S. GOVERNMENT PRINTING OFFICE: 1960-565786/18